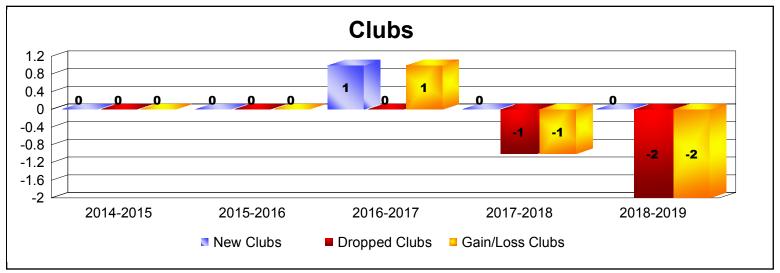

District 12 S

As of June 2019 Cumulative

| Year      | New<br>Clubs | Dropped<br>Clubs | Gain/<br>Loss<br>Clubs | New<br>Members | Charter<br>Members | Reinstate<br>Members | Transfer<br>Members | Total<br>Member<br>Added | Total<br>Members<br>Dropped | Gain/<br>Loss<br>Members |
|-----------|--------------|------------------|------------------------|----------------|--------------------|----------------------|---------------------|--------------------------|-----------------------------|--------------------------|
| 2014-2015 | 0            | 0                | 0                      | 122            | 0                  | 6                    | 11                  | 139                      | -185                        | -46                      |
| 2015-2016 | 0            | 0                | 0                      | 106            | 5                  | 2                    | 2                   | 115                      | -189                        | -74                      |
| 2016-2017 | 1            | 0                | 1                      | 183            | 27                 | 4                    | 5                   | 219                      | -151                        | 68                       |
| 2017-2018 | 0            | -1               | -1                     | 136            | 3                  | 11                   | 8                   | 158                      | -256                        | -98                      |
| 2018-2019 | 0            | -2               | -2                     | 93             | 1                  | 3                    | 3                   | 100                      | -202                        | -102                     |
| Average   | 0            | -1               | 0                      | 128            | 7                  | 5                    | 6                   | 146                      | -197                        | -50                      |