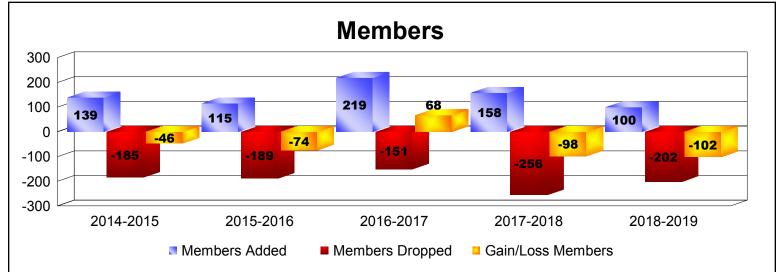

District 12 S

As of June 2019 Cumulative

| Year      | New<br>Clubs | Dropped<br>Clubs | Gain/<br>Loss<br>Clubs | New<br>Members | Charter<br>Members | Reinstate<br>Members | Transfer<br>Members | Total<br>Member<br>Added | Total<br>Members<br>Dropped | Gain/<br>Loss<br>Members |
|-----------|--------------|------------------|------------------------|----------------|--------------------|----------------------|---------------------|--------------------------|-----------------------------|--------------------------|
| 2014-2015 | 0            | 0                | 0                      | 122            | 0                  | 6                    | 11                  | 139                      | -185                        | -46                      |
| 2015-2016 | 0            | 0                | 0                      | 106            | 5                  | 2                    | 2                   | 115                      | -189                        | -74                      |
| 2016-2017 | 1            | 0                | 1                      | 183            | 27                 | 4                    | 5                   | 219                      | -151                        | 68                       |
| 2017-2018 | 0            | -1               | -1                     | 136            | 3                  | 11                   | 8                   | 158                      | -256                        | -98                      |
| 2018-2019 | 0            | -2               | -2                     | 93             | 1                  | 3                    | 3                   | 100                      | -202                        | -102                     |
| Average   | 0            | -1               | 0                      | 128            | 7                  | 5                    | 6                   | 146                      | -197                        | -50                      |